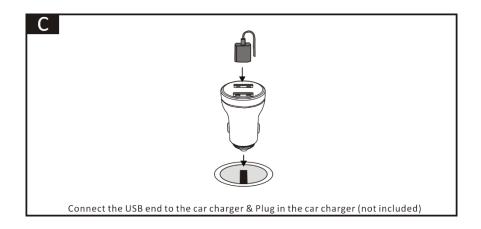

ar stereo and enjoy your favorite music from phone/tablet/MP3. Just plug into your Aux port and sync it with your phone's Bluetooth. To have a better experience, please read this instruction carefully.

#### **Features**

- 1. Wirelessly transmits phone call or music via Bluetooth and streaming to the car stereo system via an aux cable.
- 2. Switch to hands-free mode automatically from music streaming status when receiving phone call.
- 3. Built-in noise cancellation algorithm guarantees clear talking in car.
- 4. Quick activation of Siri /Google Assistant and etc.
- 5. One-button to enhance the bass of music
- 6. Built-in 1M audio & USB power cord.
- 7. Stick on the car dashboard to operate easily.
- 8. Bluetooth V5.1 with crystal clear sound quality

## **Installation Instruction**









## Appearance:



# **Quick Operation Guide:**

| <b>A</b> | Quick press: Previous song     Press and hold: Vol + | • | Quick press: Next song     Press and hold: Vol -                     |
|----------|------------------------------------------------------|---|----------------------------------------------------------------------|
| b        | Quick press: Active bass sound                       |   | Microphone (Isolated rubber microphone cavity for noise suppression) |



#### **Attention:**

Please use 5V standard charger to charge the ACCENT carkit. Do not use quick charger / fast charger for the output voltage is over 5V and may destroy this device.

## **Specifications**

Bluetooth version: 5.1

Bluetooth Protocol: AVRCP, HFP, A2DP

Bluetooth ID: ACCENT

Product Input: 5V

Produ