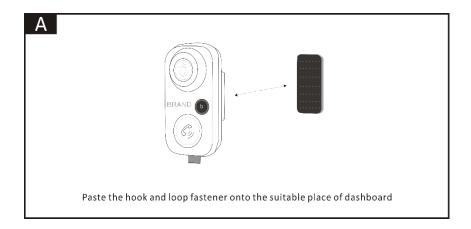

in car stereo and enjoy your favorite music from phone/tablet/MP3. Just plug into your Aux port and sync it with your phone's Bluetooth. To have a better experience, please read this instruction carefully.

#### **Features**

- 1. Wirelessly transmits phone call or music via Bluetooth and streaming to the car stereo system via an aux cable.
- 2. Switch to hands-free mode automatically from music streaming status when receiving phone call.
- 3. Built-in noise cancellation algorithm guarantees clear talking in car.
- 4. Quick activation of Siri /Google Assistant and etc.
- 5. One-button to enhance the bass of music
- 6. Built-in 1M audio & USB power cord.
- 7. Stick on the car dashboard to operate easily.
- 8. Bluetooth V5.1 with crystal clear sound quality

## **Installation Instruction**









## Appearance:



# **Quick Operation Guide:**

| <b>A</b> | Quick press: Previous song     Press and hold: Vol + | • | Quick press: Next song     Press and hold: Vol -                     |
|----------|------------------------------------------------------|---|----------------------------------------------------------------------|
| b        | Quick press: Active bass sound                       |   | Microphone (Isolated rubber microphone cavity for noise suppression) |



#### **Attention:**

Please use 5V standard charger to charge the ACCENT carkit. Do not use quick charger / fast charger for the output voltage is over 5V and may destroy this device.

## **Specifications**

Bluetooth version: 5.1

Bluetooth Protocol: AVRCP, HFP, A2DP

Bluetooth ID: ACCENT

Product Input: 5V

P