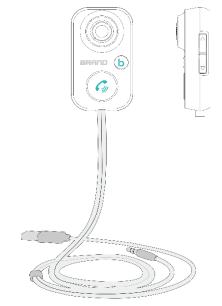

## Appearance:

# **Quick Operation Guide:**

| <b>A</b> | Quick press: Previous song     Press and hold: Vol + | • | Quick press: Next song     Press and hold: Vol -                     |
|----------|------------------------------------------------------|---|----------------------------------------------------------------------|
| b        | Quick press: Active bass sound                       |   | Microphone (Isolated rubber microphone cavity for noise suppression) |