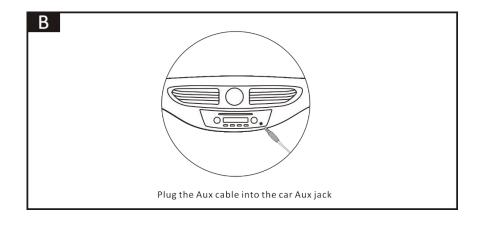

car stereo and enjoy your favorite music from phone/tablet/MP3. Just plug into your Aux port and sync it with your phone's Bluetooth. To have a better experience, please read this instruction carefully.

#### **Features**

- 1. Wirelessly transmits phone call or music via Bluetooth and streaming to the car stereo system via an aux cable.
- 2. Switch to hands-free mode automatically from music streaming status when receiving phone call.
- 3. Built-in noise cancellation algorithm guarantees clear talking in car.
- 4. Quick activation of Siri /Google Assistant and etc.
- 5. One-button to enhance the bass of music
- 6. Built-in 1M audio & USB power cord.
- 7. Stick on the car dashboard to operate easily.
- 8. Bluetooth V5.1 with crystal clear sound quality

## **Installation Instruction**









## Appearance:



# **Quick Operation Guide:**

| <b>A</b> | Quick press: Previous song     Press and hold: Vol + | • | Quick press: Next song     Press and hold: Vol -                     |
|----------|------------------------------------------------------|---|----------------------------------------------------------------------|
| b        | Quick press: Active bass sound                       |   | Microphone (Isolated rubber microphone cavity for noise suppression) |



#### **Attention:**

Please use 5V standard charger to charge the ACCENT carkit. Do not use quick charger / fast charger for the output voltage is over 5V and may destroy this device.

## **Specifications**

Bluetooth version: 5.1

Bluetooth Protocol: AVRCP, HFP, A2DP

Bluetooth ID: ACCENT

Product Input: 5V

Pro