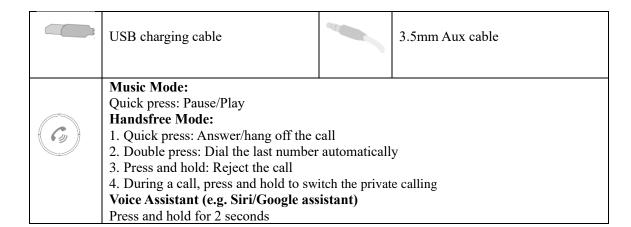

# **Quick Operation Guide:**

| <b>A</b> | Quick press: Previous song     Press and hold: Vol + | • | Quick press: Next song     Press and hold: Vol -                     |
|----------|------------------------------------------------------|---|----------------------------------------------------------------------|
| b        | Quick press: Active bass sound                       |   | Microphone (Isolated rubber microphone cavity for noise suppression) |