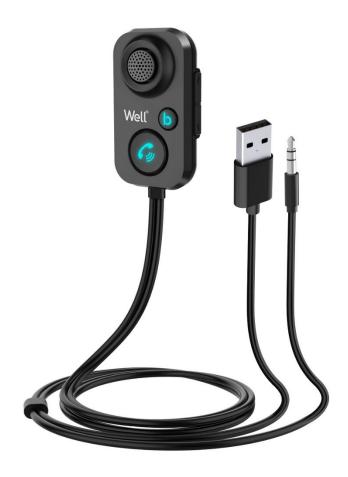

### **Introduction:**

It works with almost all Bluetooth devices and all cars with a 3.5mm input. Stream audio through 3.5mm input in car stereo and enjoy your favorite music from phone/tablet/MP3. Just plug into your Aux port and sync it with your phone's Bluetooth. To have a better experience, please read this instruction carefully.

#### **Features**

- 1. Wirelessly transmits phone call or music via Bluetooth and streaming to the car stereo system via an aux cable.
- 2. Switch to hands-free mode automatically from music streaming status when receiving phone call.
- 3. Built-in noise cancellation algorithm guarantees clear talking in car.
- 4. Quick activation of Siri /Google Assistant and etc.
- 5. One-button to enhance the bass of music
- 6. Built-in 1M audio & USB power cord.
- 7. Stick on the car dashboard to operate easily.
- 8. Bluetooth V5.1 with crystal clear sound quality