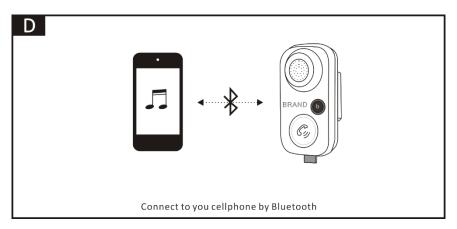

### **Introduction:**

It works with almost all Bluetooth devices and all cars with a 3.5mm input. Stream audio through 3.5mm input in car stereo and enjoy your favorite music from phone/tablet/MP3. Just plug into your Aux port and sync it with your phone's Bluetooth. To have a better experience, please read this instruction carefully.

#### **Features**

- 1. Wirelessly transmits phone call or music via Bluetooth and streaming to the car stereo system via an aux cable.
- 2. Switch to hands-free mode automatically from music streaming status when receiving phone call.
- 3. Built-in noise cancellation algorithm guarantees clear talking in car.
- 4. Quick activation of Siri /Google Assistant and etc.
- 5. One-button to enhance the bass of music
- 6. Built-in 1M audio & USB power cord.
- 7. Stick on the car dashboard to operate easily.
- 8. Bluetooth V5.1 with crystal clear sound quality